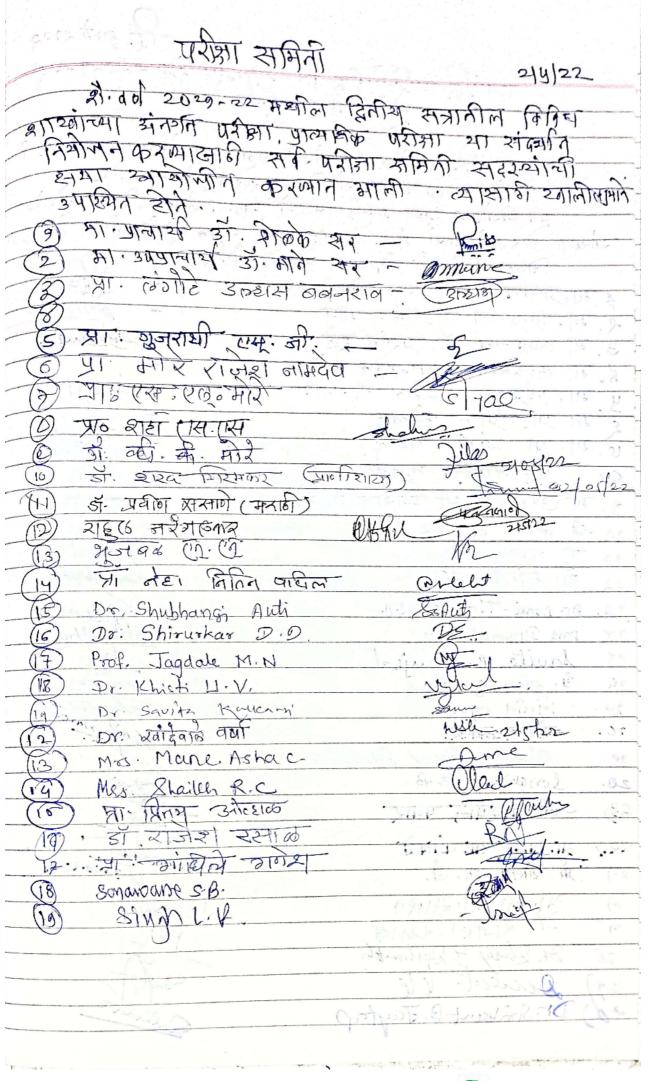

परीक्षा विभाग विद्य रिम्। 112022 निष्टा गण्डिया मार्थित स्थाप त्रिक्षणा रियो भग 416) Q 0110112022 2000 4000 34/2017 EMILY SIGO ALK HARE TIEB-1K-1801-100 ARKHURSHADADAH OLZARAS BISMRI it. It oralicik. निभाग प्रमुख of monoil ड्रा व्यामांगी ओटी 9.) डॉ. मूं. टरी: बिस्ती विभाग प्रमुखः प्रा माने ए सी-डॉ. खीरवरकार डी.डी. 92117 9429 Mrs. Shailch R.C विभाग प्रमुख एतादैवाहे वर्ष एस. 13) हिंदी प्राप्त हो राजेश सदस्य परिक्षा स्नामिती , एसः एए मारो संदर्श पारक्ष समित 18) Tamoi प्रथ्य for Micr - देशवंडे गुम् ट्रिंग । प्रथम - परिश्वा द्वामती नामिल जी जी जी. swigh. L. K 10 20° V. Giramia an